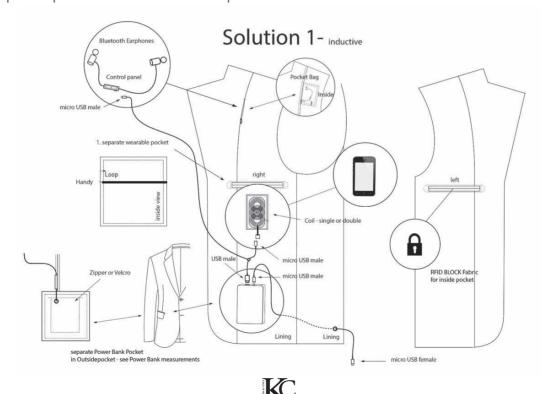

#### **Elastic Pocket**

The sealed device is then integrated in the back of an elastic pocket which has the elasticity and recovery needed to adjust to different phone sizes.

**Small Smartphone** 

Large Smartphone

## Silver backing

On the back a shielding textile product is used to block electromagnetic waves from reaching the body. With metallized Polyamide yarns the products achieve a shielding effectiveness of over 99% yet they are light and beautifully soft.

EMR blocking silver fabric

# **Powerbank charging**

The wireless charging pocket is connected to a separate powerbank pocket. The powerbank can be removed from the pocket for daily charging, or an extension cable can be used to charge the powerbank while it is still in the powerbank pocket.