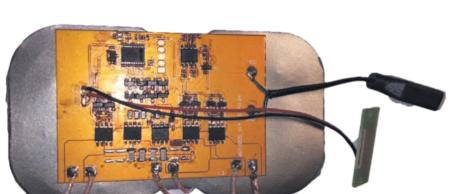

#### **Inductive Coil**

A device was designed which combines a controller chip on one side with inductive coils on the reverse side.

Triple Coil with LED light

Triple Coil simple

Optionally an LED light is attached to the controlling chip which can be used to let the consumer know that inductive charging is in progress.