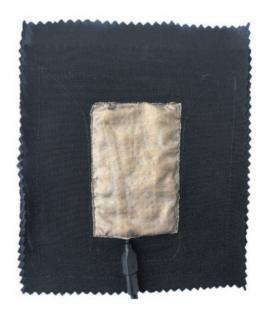

#### **Inductive Coil**

A device was designed which combines a controller chip on one side with inductive coils on the reverse side.

Triple Coil with LED light

Triple Coil simple

Optionally an LED light is attached to the controlling chip which can be used to let the consumer know that inductive charging is in progress.