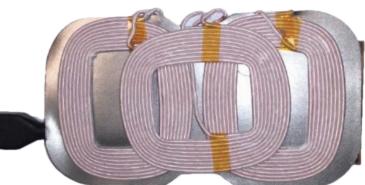

#### **Inductive Coil**

A device was designed which combines a controller chip on one side with inductive coils on the reverse side.

Triple Coil with LED light

Triple Coil simple

Optionally an LED light is attached to the controlling chip which can be used to let the consumer know that inductive charging is in progress.