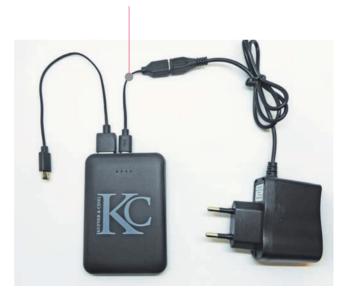

# **Powerbank charging**

The wireless charging pocket is connected to a separate powerbank pocket. The powerbank can be removed from the pocket for daily charging, or an extension cable can be used to charge the powerbank while it is still in the powerbank pocket.