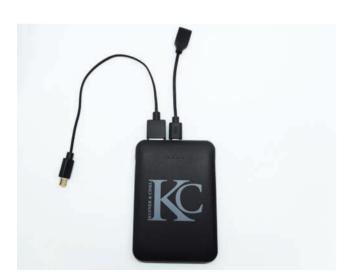

# **Powerbank charging**

The wireless charging pocket is connected to a separate powerbank pocket. The powerbank can be removed from the pocket for daily charging, or an extension cable can be used to charge the powerbank while it is still in the powerbank pocket.