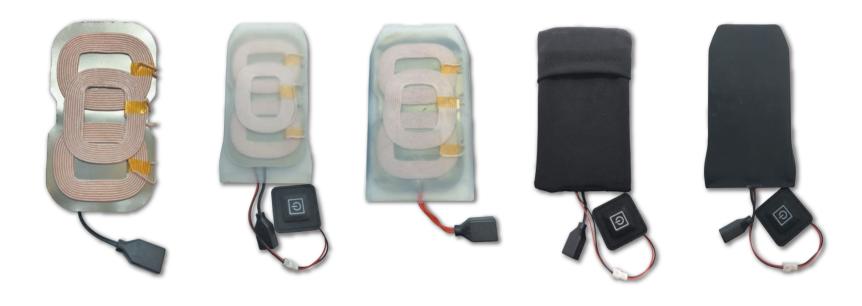

### **Sealing versions**

With various nano technologies the device was sealed to achieve full dry-cleanability. In addition a silicone cover was added to increase durability.

Unsealed

Single sealed

Double sealed

WEARABLE TECHNOLOGIES

Fabric covered

Colour sealed

#### **Elastic Pocket**

The sealed device is then integrated in the back of an elastic pocket which has the elasticity and recovery needed to adjust to different phone sizes.

**Small Smartphone** 

Large Smartphone