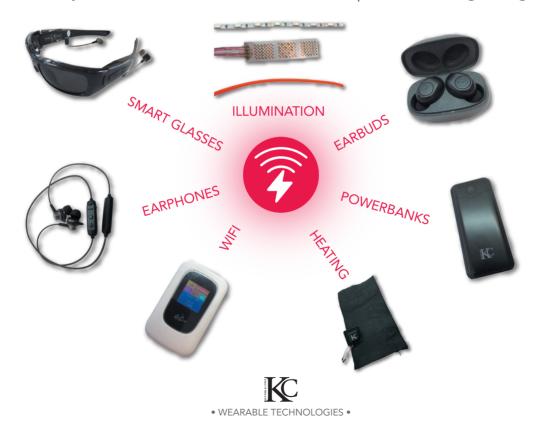

## Design example

The powerbank, which supplies the inductive charging pocket, can further serve to integrate and charge further accessories like Bluetooth earphones, earbuds, heating systems or smart glasses. Specially developed split cables make this possible.

#### **Accessories**

As a full package supplier, KC has established a wide range of suitable powerbanks and other electronic accessories which are competitively sourced directly from manufacturers and most of which can be individually branded for fashion brands with prints and engravings.